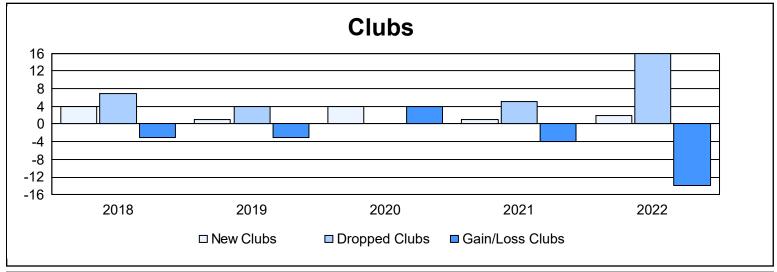

District B 4 As of June 2022 Cumulative

| Year      | New<br>Clubs | Dropped<br>Clubs | Gain/<br>Loss<br>Clubs | New<br>Members | Charter<br>Members | Reinstate<br>Members | Transfer<br>Members | Total<br>Member<br>Added | Total<br>Members<br>Dropped | Gain/<br>Loss<br>Members |
|-----------|--------------|------------------|------------------------|----------------|--------------------|----------------------|---------------------|--------------------------|-----------------------------|--------------------------|
| 2017-2018 | 4            | 7                | -3                     | 294            | 113                | 24                   | 8                   | 439                      | 613                         | -174                     |
| 2018-2019 | 1            | 4                | -3                     | 161            | 40                 | 0                    | 8                   | 209                      | 432                         | -223                     |
| 2019-2020 | 4            | 0                | 4                      | 215            | 85                 | 14                   | 9                   | 323                      | 172                         | 151                      |
| 2020-2021 | 1            | 5                | -4                     | 123            | 52                 | 9                    | 16                  | 200                      | 293                         | -93                      |
| 2021-2022 | 2            | 16               | -14                    | 117            | 66                 | 31                   | 21                  | 235                      | 551                         | -316                     |
| Average   | 2            | 6                | -4                     | 182            | 71                 | 16                   | 12                  | 281                      | 412                         | -131                     |