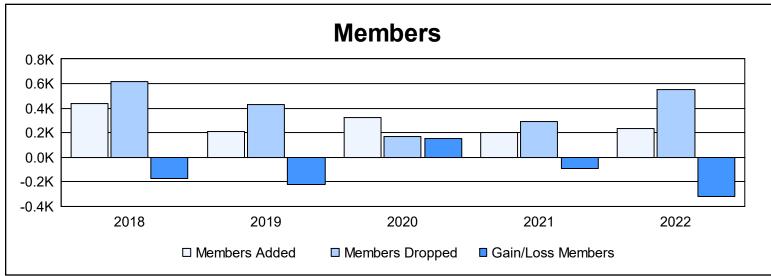

District B 4 As of June 2022 Cumulative

| Year      | New<br>Clubs | Dropped<br>Clubs | Gain/<br>Loss<br>Clubs | New<br>Members | Charter<br>Members | Reinstate<br>Members | Transfer<br>Members | Total<br>Member<br>Added | Total<br>Members<br>Dropped | Gain/<br>Loss<br>Members |
|-----------|--------------|------------------|------------------------|----------------|--------------------|----------------------|---------------------|--------------------------|-----------------------------|--------------------------|
| 2017-2018 | 4            | 7                | -3                     | 294            | 113                | 24                   | 8                   | 439                      | 613                         | -174                     |
| 2018-2019 | 1            | 4                | -3                     | 161            | 40                 | 0                    | 8                   | 209                      | 432                         | -223                     |
| 2019-2020 | 4            | 0                | 4                      | 215            | 85                 | 14                   | 9                   | 323                      | 172                         | 151                      |
| 2020-2021 | 1            | 5                | -4                     | 123            | 52                 | 9                    | 16                  | 200                      | 293                         | -93                      |
| 2021-2022 | 2            | 16               | -14                    | 117            | 66                 | 31                   | 21                  | 235                      | 551                         | -316                     |
| Average   | 2            | 6                | -4                     | 182            | 71                 | 16                   | 12                  | 281                      | 412                         | -131                     |