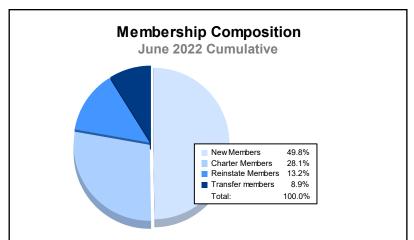

District B 4 As of June 2022 Cumulative

| Year      | New<br>Clubs | Dropped<br>Clubs | Gain/<br>Loss<br>Clubs | New<br>Members | Charter<br>Members | Reinstate<br>Members | Transfer<br>Members | Total<br>Member<br>Added | Total<br>Members<br>Dropped | Gain/<br>Loss<br>Members |
|-----------|--------------|------------------|------------------------|----------------|--------------------|----------------------|---------------------|--------------------------|-----------------------------|--------------------------|
| 2017-2018 | 4            | 7                | -3                     | 294            | 113                | 24                   | 8                   | 439                      | 613                         | -174                     |
| 2018-2019 | 1            | 4                | -3                     | 161            | 40                 | 0                    | 8                   | 209                      | 432                         | -223                     |
| 2019-2020 | 4            | 0                | 4                      | 215            | 85                 | 14                   | 9                   | 323                      | 172                         | 151                      |
| 2020-2021 | 1            | 5                | -4                     | 123            | 52                 | 9                    | 16                  | 200                      | 293                         | -93                      |
| 2021-2022 | 2            | 16               | -14                    | 117            | 66                 | 31                   | 21                  | 235                      | 551                         | -316                     |
| Average   | 2            | 6                | -4                     | 182            | 71                 | 16                   | 12                  | 281                      | 412                         | -131                     |